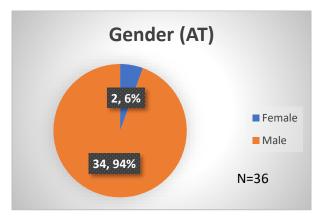

## Daily Data Dashboard – June 26, 2023 Demographics for JTDC Population Monday Morning Midnight Count

Total # of probation Involved youth<sup>1</sup>: 1,218

<sup>&</sup>lt;sup>1</sup> Probation Active: Any youth who is pending sentencing with an active social history, has been formally placed on probation or supervision with Cook County Juvenile Probation on the date of the report. \*Age, Gender and Race for Criminal Court population (N=1) is not represented in this report.