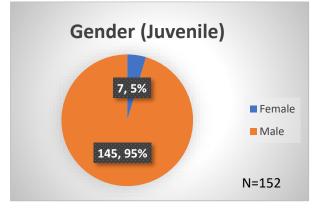

## Daily Data Dashboard – June 26, 2023 Demographics for JTDC Population Monday Morning Midnight Count

Total # of probation Involved youth<sup>1</sup>: 1,218

<sup>&</sup>lt;sup>1</sup> Probation Active: Any youth who is pending sentencing with an active social history, has been formally placed on probation or supervision with Cook County Juvenile Probation on the date of the report. \*Age, Gender and Race for Criminal Court population (N=1) is not represented in this report.