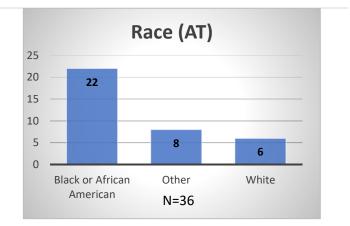

## Daily Data Dashboard – June 26, 2023 Demographics for JTDC Population Monday Morning Midnight Count

Total # of probation Involved youth<sup>1</sup>: 1,218

<sup>&</sup>lt;sup>1</sup> Probation Active: Any youth who is pending sentencing with an active social history, has been formally placed on probation or supervision with Cook County Juvenile Probation on the date of the report. \*Age, Gender and Race for Criminal Court population (N=1) is not represented in this report.