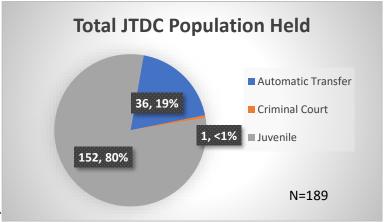

## Daily Data Dashboard – June 26, 2023 Demographics for JTDC Population Monday Morning Midnight Count

Total # of probation Involved youth<sup>1</sup>: 1,218

<sup>&</sup>lt;sup>1</sup> Probation Active: Any youth who is pending sentencing with an active social history, has been formally placed on probation or supervision with Cook County Juvenile Probation on the date of the report. \*Age, Gender and Race for Criminal Court population (N=1) is not represented in this report.