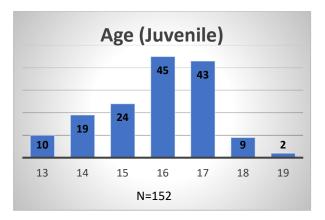

## Daily Data Dashboard – June 26, 2023 Demographics for JTDC Population Monday Morning Midnight Count

Total # of probation Involved youth<sup>1</sup>: 1,218

<sup>&</sup>lt;sup>1</sup> Probation Active: Any youth who is pending sentencing with an active social history, has been formally placed on probation or supervision with Cook County Juvenile Probation on the date of the report. \*Age, Gender and Race for Criminal Court population (N=1) is not represented in this report.