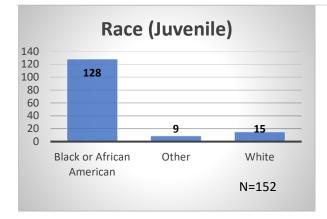

## Daily Data Dashboard – June 26, 2023 Demographics for JTDC Population Monday Morning Midnight Count

Total # of probation Involved youth<sup>1</sup>: 1,218

<sup>&</sup>lt;sup>1</sup> Probation Active: Any youth who is pending sentencing with an active social history, has been formally placed on probation or supervision with Cook County Juvenile Probation on the date of the report. \*Age, Gender and Race for Criminal Court population (N=1) is not represented in this report.