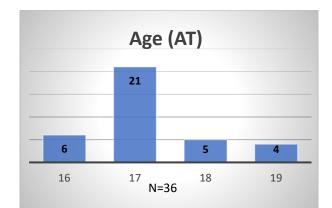

## Daily Data Dashboard – June 26, 2023 Demographics for JTDC Population Monday Morning Midnight Count

Total # of probation Involved youth<sup>1</sup>: 1,218

<sup>&</sup>lt;sup>1</sup> Probation Active: Any youth who is pending sentencing with an active social history, has been formally placed on probation or supervision with Cook County Juvenile Probation on the date of the report. \*Age, Gender and Race for Criminal Court population (N=1) is not represented in this report.